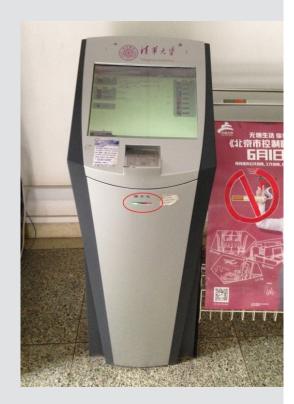

### How to recharge your campus ID card

You first need to connect your bank account with your university ID card number. To do that, you need to apply at the bank with an official letter issued by your department. After this you can recharge your ID card through your bank account. To do this, you need to find one of the following two kinds of machines on campus. The smaller machines built into the wall are found at the entrances of most canteens such as He Yuan (荷园), Lan Yuan (澜园) and Guan Chou Yuan (观畴园). The bigger machine placed on the floor is on the first floor of the Financial Office (opposite to the Ting Tao Yuan 听涛园 canteen). This is how you transfer money from your bank card to your university ID card: