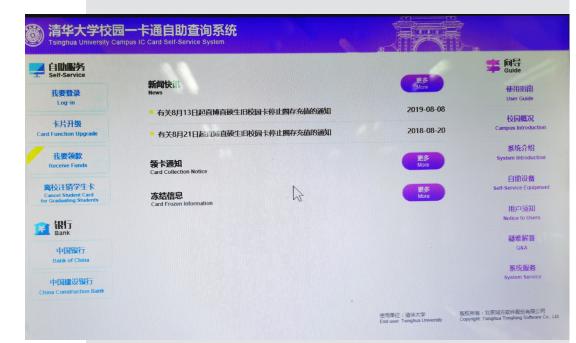

### How to recharge your campus ID card

You first need to connect your bank account with your university ID card number. To do that, you need to apply at the bank with an official letter issued by your department. After this you can recharge your ID card through your bank account. To do this, you need to find one of the following two kinds of machines on campus. The smaller machines built into the wall are found at the entrances of most canteens such as He Yuan (荷园), Lan Yuan (澜园) and Guan Chou Yuan (观畴园). The bigger machine placed on the floor is on the first floor of the Financial Office (opposite to the Ting Tao Yuan 听涛园 canteen). This is how you transfer money from your bank card to your university ID card: