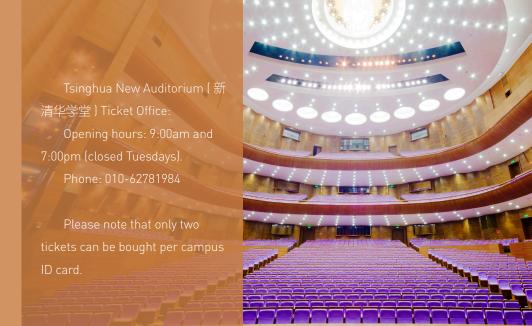

The working hours: 08:00 -12:00, 13:00 - 17:00, Monday to Friday

The campus ID card is a mult purpose card essential for daily life on campus. It is your canteen card (usable in designated teache canteens), and can also be used in the campus supermarkets. Also, most libraries and some show or swipe you campus card in order to enter. You can also get a teacher's price when you buy a ticket for the swimming pool, and buy tickets for performances at the New Auditorium and Music Hall.