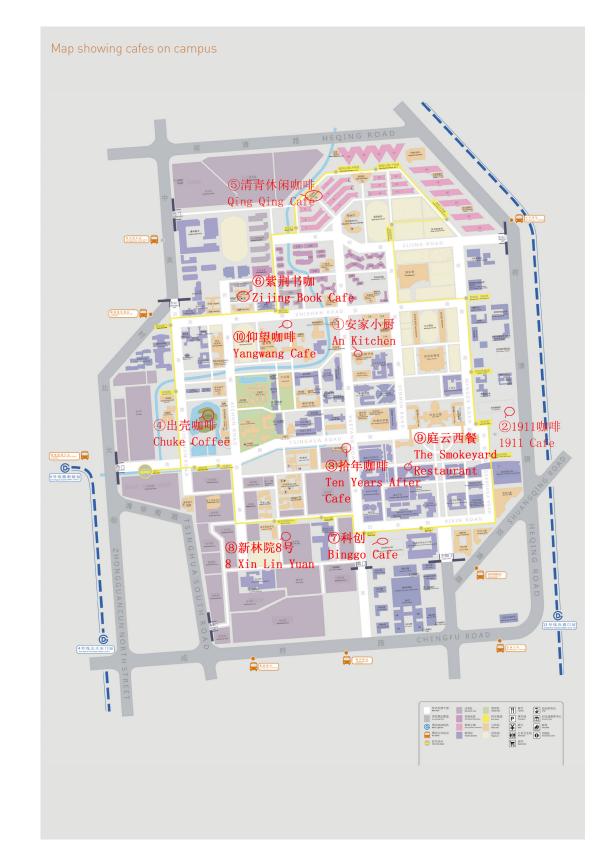

\* Opening hours may vary.

| 序号<br>No. | 咖啡厅<br>Café              | 地址<br>Location                                                    |  |
|-----------|--------------------------|-------------------------------------------------------------------|--|
| 1         | 安家小厨                     | 人文社科图书馆地面层                                                        |  |
|           | An Kitchen               | Ground Floor of Humanities and Social Sciences Library            |  |
|           | 1911 咖啡                  | 艺术博物馆地面层 Ground Floor of Tsinghua Art Museum                      |  |
| Z         | 1911 Café                | 乙內特別信地固层 Ground Floor of Tsinghua Art Museum                      |  |
|           | 拾年咖啡                     | 清华路与学堂路交口西南角                                                      |  |
| 3         | Ten Years After Café     | Southwest corner of the crossing of Qinghua Road and Xuetang Road |  |
| 4         | 出壳咖啡 Chuke Coffee        | 近春园 ( 岛上 )Jin Chun Yuan Island                                    |  |
| 5         | 清青休闲咖啡 Qing Qing Café    | 桃李园地下 1 层 B1 Floor, Tao Li Yuan Canteen                           |  |
|           | 紫荆书咖 Zijing Book Café    | 观畴园地下 1 层 B1 Floor, Guan Chou Yuan Canteen                        |  |
| 7         | 科创                       | 李兆基科技大楼地面层                                                        |  |
|           | Binggo Café              | Ground Floor of Lee Shau-kee Science and Technology Building      |  |
| 8         | 新林院 8 号 8 Xin Lin Yuan   | 新林院 8 号 8 # Xin Lin Yuan (Near Zhao Lan Yuan)                     |  |
| 9         | 庭云西餐                     | 顺海挫地西巴 Cround Floor of Shup Do Duilding                           |  |
|           | The Smokeyard Restaurant | 顺德楼地面层 Ground Floor of Shun De Building                           |  |
| 10        | 仰望咖啡 Yangwang Café       | 图书馆北馆地面层 Ground Floor of the North Building of Library            |  |