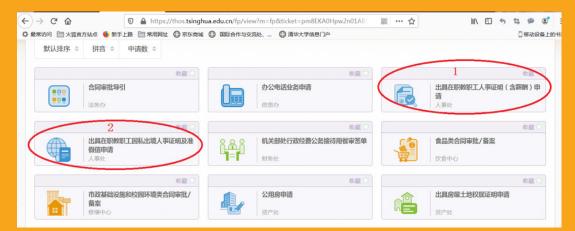

### Step 3:

For the purposes of applying for a loan, acquiring foreign exchange, or declaration of supporting spouse/children to go abroad, please click on the circled option 1 below.

For the purpose of applying for a visa for foreign countries for personal affairs (such as tourism, visiting relatives/friends), please click on the circled option 2 below.