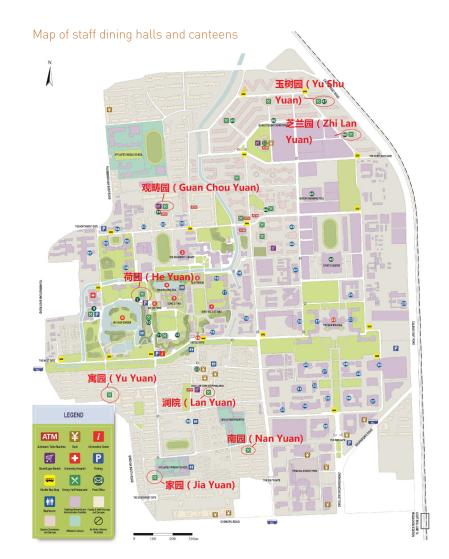

There are 8 canteens available for staff on campus. The campus canteens have very regulated opening hours. Most canteens for example are open for dinner strictly between 5pm and 7pm, so please be aware of this when planning your canteen trips. Generally, a canteen card/Tsinghua ID card is required to pay at a canteen, as only a few cafeterias accept cash. The meal serving times are as below.

### Dining Halls and Canteens

| Canteens           | Breakfast    | Lunch      | Dinner     |
|--------------------|--------------|------------|------------|
| He Yuan 荷园         |              |            |            |
| Lan Yuan 澜园        |              |            |            |
| Nan Yuan 南园        |              |            |            |
| Jia Yuan 家园        | 6:308:30     | 11:0013:30 | 17:0019:00 |
| Yu Yuan 寓园         | 0:300:30     | 11:0013:30 | 17:0019:00 |
| Guan Chou Yuan 观畴园 |              |            |            |
| Yu Shu Yuan 玉树园    |              |            |            |
| Zhi Lan Yuan 芝兰园   | No Breakfast |            |            |
| He Yuan 荷园         |              |            |            |